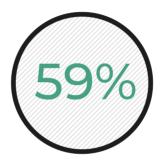

#### An increasing sense of **DISCONNECTION** in the workplace is leading to:

9m adults in the UK feeling

often or always lonely

1 in 2 workers experiencing burnout

59% of the world's employees "Quiet-Quitting"